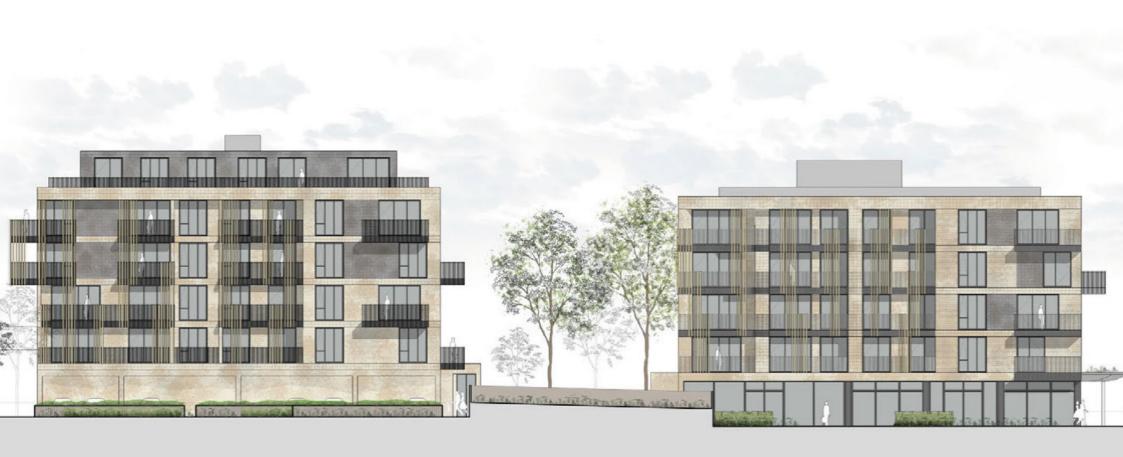

The proposed development is split into two cores, A & B. The development will offer 353 sq.m (3,800 sq ft) of flexible commercial space in Block A at ground floor level.

The residential element of the scheme will be split over both Blocks A (first to fifth floor) and B (first to fourth floor), offering 33 private units and 10 affordable units (7 x London Affordable Rent and 3 x Shared Ownership), comprising of 17 x 1 bedroom units, 17 x 2 bedroom units and 9 x 3 bedroom units measuring 2,937 sq.m (31,613 sq ft) in total. The affordable housing accommodation will be positioned in Block A over the first and second floors. There is also 21 car parking spaces located on the ground floor of Block A and cycle storage across both blocks.

# Proposed South Elevation