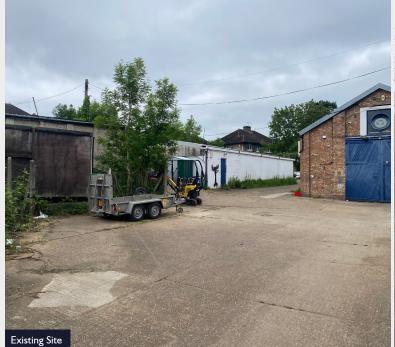

Summary

The existing site extends to approximately 0.33 hectares (0.8 acres) and currently consists of several operational commercial buildings.

Planning permission (Ref: PP: 21/03876/FUL) was granted in May 2023 for the 'retention of 127 Chiltern Drive, demolition of all other buildings and the erection of two buildings for flexible commercial space at ground floor level and 43 residential units on the upper floors.' A link to the planning can be found here.

### Location

The site is located in Surbiton which falls within the London Borough of Kingston-upon-Thames and sits adjacent to Berrylands Overground Station. It is currently occupied by several commercial units that are held on short term license agreements and is accessed from Chiltern Drive (vacant possession will be provided on completion).