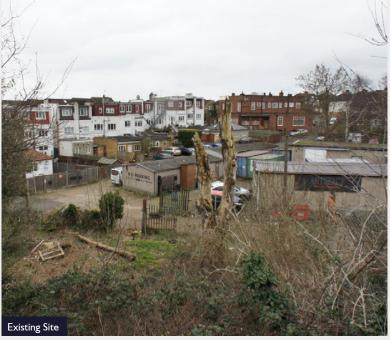

Summary

The existing site extends to approximately 0.33 hectares (0.8 acres) and currently consists of several operational commercial buildings.

Planning permission (Ref: PP: 21/03876/FUL) was granted in May 2023 for the 'retention of 127 Chiltern Drive, demolition of all other buildings and the erection of two buildings for flexible commercial space at ground floor level and 43 residential units on the upper floors.' A link to the planning can be found here.

### Location

The site is located in Surbiton which falls within the London Borough of Kingston-upon-Thames and sits adjacent to Berrylands Overground Station. It is currently occupied by several commercial units that are held on short term license agreements and is accessed from Chiltern Drive (vacant possession will be provided on completion).