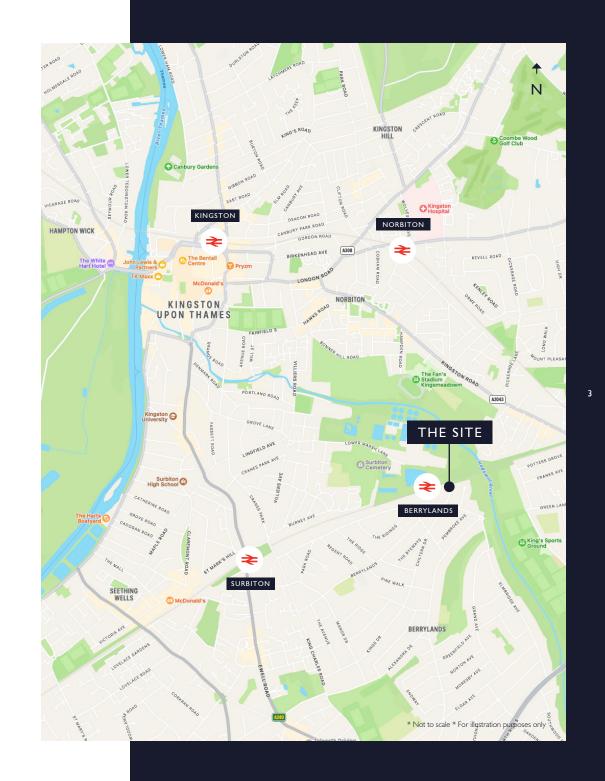

### Location

The site is located in Surbiton which falls within the London Borough of Kingston-upon-Thames and sits adjacent to Berrylands Overground Station. It is currently occupied by several commercial units that are held on short term license agreements and is accessed from Chiltern Drive (vacant possession will be provided on completion).

The development will benefit from excellent transport links with Berrylands Overground Station located only 140 metres (0.08 miles) away, providing direct access to Vauxhall (22 minutes) and London Waterloo (27 minutes) via the South-Western Railway Line (Source: City Mapper). There are also a number of bus terminals located along Surbiton Hill Park, which lie adjacent to Chiltern Drive, providing easy access to a variety of London suburbs, including, Wimbledon, Hampton Wick, Richmond and Twickenham.

The site benefits from being within close proximity to both Surbiton and New Malden Town Centres, both approximately 1,500 metres (1 mile) away, offering a wide range of local amenities, including a variety of shops, pubs, supermarkets and restaurants, which have occupiers such as B&Q, DFS, Tesco and Waitrose.