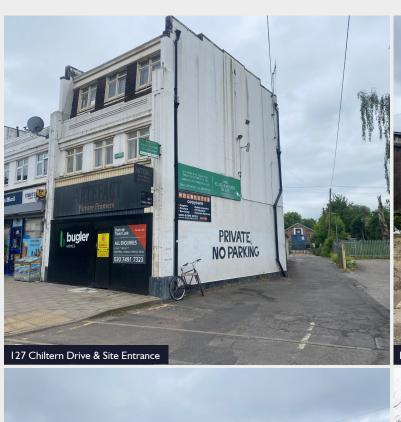

### Location

The site is located in Surbiton which falls within the London Borough of Kingston-upon-Thames and sits adjacent to Berrylands Overground Station. It is currently occupied by several commercial units that are held on short term license agreements and is accessed from Chiltern Drive (vacant possession will be provided on completion).

Part of the planning application also involves the retention of the 148 sq. m. (1,593 sq. ft.) building which fronts 127 Chiltern Drive which is currently a commercial office building.