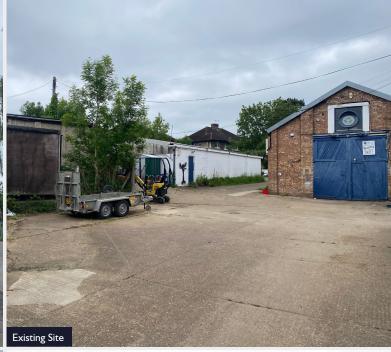

Summary

The existing site extends to approximately 0.33 hectares (0.8 acres) and currently consists of several operational commercial buildings.

Planning permission (Ref: PP: 21/03876/FUL) was granted in May 2023 for the 'retention of 127 Chiltern Drive, demolition of all other buildings and the erection of two buildings for flexible commercial space at ground floor level and 43 residential units on the upper floors.' A link to the planning can be found here.

### Location

The site is located in Surbiton which falls within the London Borough of Kingston-upon-Thames and sits adjacent to Berrylands Overground Station. It is currently occupied by several commercial units that are held on short term license agreements and is accessed from Chiltern Drive (vacant possession will be provided on completion).